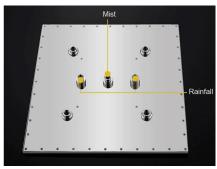

# **Shower Head**

Shower Head Functions: Rainfall, Mist

Shower Panel /Hose Material: 304 Stainless Steel

Concealed Mixer Install: Wall-Mounted

Insides Dark Lights Power: Hydro Power, No Battery

Needed

Insides Dark Lights Colors: Blue, Green, Red Power: 100V~240V Alternating Current (AC) Recommended Water Pressure: 0.1~1.0 MPA