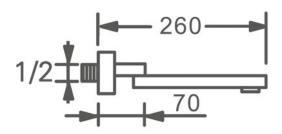

# Spout

# Thread Interface Size: G 1/2 Inch Installation Type: Wall Mounted

Material: Brass

Flow Rate: 1.5 GPM / 5.7 LPM (each Bodyspray)