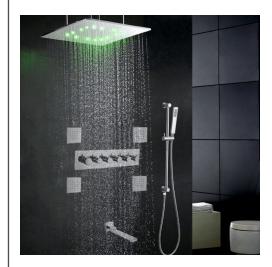

# CHROME POLISHED LED THERMOSTATIC CEILING MOUNT RAINFALL SHOWER SYSTEM WITH HAND SHOWER AND JETTED BODY SPRAYS SPECIFICATIONS

# **Shower Head**

Shower Head Functions: Rainfall, Mist

Shower Panel /Hose Material: 304 Stainless Steel

Concealed Mixer Install: Wall-Mounted

Insides Dark Lights Power: Hydro Power, No Battery

Needed

Insides Dark Lights Colors: Blue, Green, Red Power: 100V~240V Alternating Current (AC) Recommended Water Pressure: 0.1~1.0 MPA