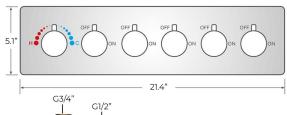

#### **Shower Mixer**

# Thread Interface Size: G 1/2 Inch Installation Type: Wall Mounted

Material: Brass

Flow Rate: 1.5 GPM / 5.7 LPM (each Bodyspray)