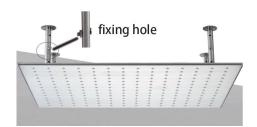

# **Shower Head**

Shower Head Functions: Rainfall, Mist

Shower Panel /Hose Material: 304 Stainless Steel

Concealed Mixer Install: Wall-Mounted

Insides Dark Lights Power: Hydro Power, No Battery

Needed

Insides Dark Lights Colors: Blue, Green, Red Power: 100V~240V Alternating Current (AC) Recommended Water Pressure: 0.1~1.0 MPA