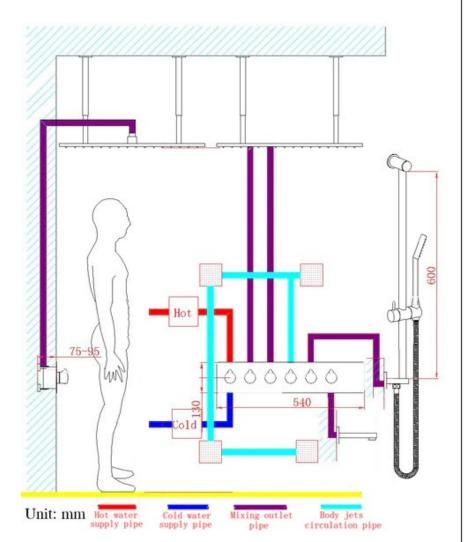

# CHROME POLISHED LED THERMOSTATIC CEILING MOUNT RAINFALL SHOWER SYSTEM WITH HAND SHOWER AND JETTED BODY SPRAYS SPECIFICATIONS

# **Shower Head**

Shower Head Functions: Rainfall, Mist

Shower Panel /Hose Material: 304 Stainless Steel

Concealed Mixer Install: Wall-Mounted

Insides Dark Lights Power: Hydro Power, No Battery

Needed

Insides Dark Lights Colors: Blue, Green, Red Power: 100V~240V Alternating Current (AC) Recommended Water Pressure: 0.1~1.0 MPA

All dimensions and specifications are nominal and may vary. Use actual products for accuracy in critical situations.