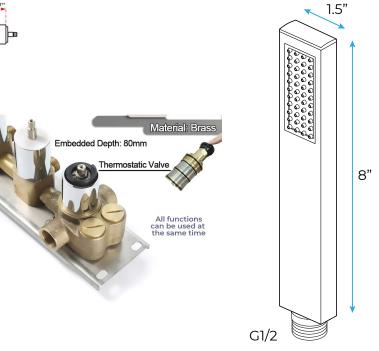

# **Hand Shower**

Flow Rate: 2.0 GPM / 7.6 LPM

# Thread Interface Size: G 1/2 Inch Installation Type: Wall Mounted

Material: Brass

Flow Rate: 1.5 GPM / 5.7 LPM (each Bodyspray)