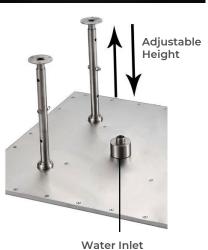

# **Shower Head**

Shower Head Functions: Rainfall, Mist

Shower Panel /Hose Material: 304 Stainless Steel

Concealed Mixer Install: Wall-Mounted

Insides Dark Lights Power: Hydro Power, No Battery

Needed

Insides Dark Lights Colors: Blue, Green, Red Power: 100V~240V Alternating Current (AC) Recommended Water Pressure: 0.1~1.0 MPA