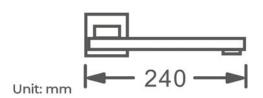

# CHROME POLISHED LED THERMOSTATIC CEILING MOUNT RAINFALL SHOWER SYSTEM WITH HAND SHOWER AND JETTED BODY SPRAYS SPECIFICATIONS



# **Shower Head**

Shower Head Functions: Rainfall, Mist

Shower Panel /Hose Material: 304 Stainless Steel

Concealed Mixer Install: Wall-Mounted

Insides Dark Lights Power: Hydro Power, No Battery

Needed

Insides Dark Lights Colors: Blue, Green, Red Power: 100V~240V Alternating Current (AC) Recommended Water Pressure: 0.1~1.0 MPA









All dimensions and specifications are nominal and may vary. Use actual products for accuracy in critical situations.



# **Bath**Select

#### **Shower Mixer**









# **Hand Shower**



Flow Rate: 2.0 GPM / 7.6 LPM

# Spout





# Thread Interface Size: G 1/2 Inch Installation Type: Wall Mounted

Material: Brass

Flow Rate: 1.5 GPM / 5.7 LPM (each Bodyspray)

## **Body Jet**