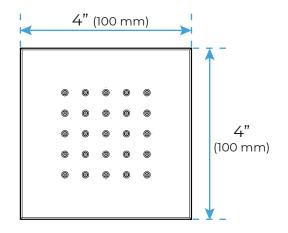

L SHOWER SYSTEM WITH HAND SHOWER AND JETTED BODY SPRAYS SPECIFICATIONS



# **Shower Head**

Shower Head Functions: Rainfall, Mist

Shower Panel /Hose Material: 304 Stainless Steel

Concealed Mixer Install: Wall-Mounted

Insides Dark Lights Power: Hydro Power, No Battery

Needed

Insides Dark Lights Colors: Blue, Green, Red Power: 100V~240V Alternating Current (AC) Recommended Water Pressure: 0.1~1.0 MPA









All dimensions and specifications are nominal and may vary. Use actual products for accuracy in critical situations.



# **Bath**Select

#### **Shower Mixer**









# **Hand Shower**



Flow Rate: 2.0 GPM / 7.6 LPM

# Spout





# Thread Interface Size: G 1/2 Inch Installation Type: Wall Mounted

Material: Brass

Flow Rate: 1.5 GPM / 5.7 LPM (each Bodyspray)

## **Body Jet**